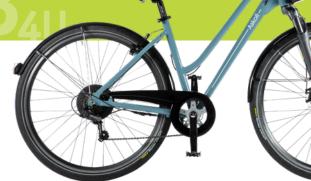

## Go wherever you want: is your electric freedom.

| UPTO |
|------|
| (80) |
| KM   |

Battery Range

Designed and

made in Italy

(25 KM/H) Max speed

|                      | TRACTION                                                                               |  |
|----------------------|----------------------------------------------------------------------------------------|--|
| Motor                | Askoll brushless electric motor<br>with external rotor integrated<br>into the rear hub |  |
| Power                | 250 W nominal rating                                                                   |  |
| Max speed            | 25 km/h                                                                                |  |
| Max torque           | 40 Nm                                                                                  |  |
| Assistance levels    | 4 + unassisted mode                                                                    |  |
| Special programs     | 1) Walk-assistant mode<br>2) Hill start support                                        |  |
| REMOVABLE BATTERY    |                                                                                        |  |
| Туре                 | Lithium-ion                                                                            |  |
| Capacity             | 300 Wh                                                                                 |  |
| Voltage - Amps       | 36 V - 9 Ah                                                                            |  |
| Weight               | 2,6 kg                                                                                 |  |
| Charging time        | 5 hours x 100% (3 hours at 80%)                                                        |  |
| Range (up to)        | 80 km                                                                                  |  |
| GENERAL INFORMATION  |                                                                                        |  |
| Туре                 | Trekking                                                                               |  |
| Material             | Aluminium                                                                              |  |
| Fork type            | Shock-absorbing with 50 mm travel                                                      |  |
| Handlebar connection | Adjustable                                                                             |  |
| Seatpost tube        | Fixed                                                                                  |  |
| Configurations       | Unisex                                                                                 |  |
| Size                 | L 28"                                                                                  |  |

| GEAR SHIFT      |                                                   |  |
|-----------------|---------------------------------------------------|--|
| Model           | Shimano - 6 speeds                                |  |
| BRAKES          |                                                   |  |
| Front           | DISK-BRAKE mechanical                             |  |
| Rear            | V-BRAKE - integrated into the frame               |  |
| WHEELS          |                                                   |  |
| Wheels          | 28" x 1 5/8 aluminium double wall                 |  |
| Tyres           | 40-700E.T.R.T.O. with reflectors                  |  |
| Tyre pressure   | 3,5-5 Bar (or value on the shoulder of the tyres) |  |
|                 | LIGHTING                                          |  |
| Front           | LED                                               |  |
| Rear            | LED                                               |  |
| DIMENSIONS      |                                                   |  |
| Length          | 1.800 mm                                          |  |
| Width handlebar | 640 mm                                            |  |
| Total weight    | 23 kg                                             |  |
| Max. load       | 120 kg (rider + additional load)                  |  |