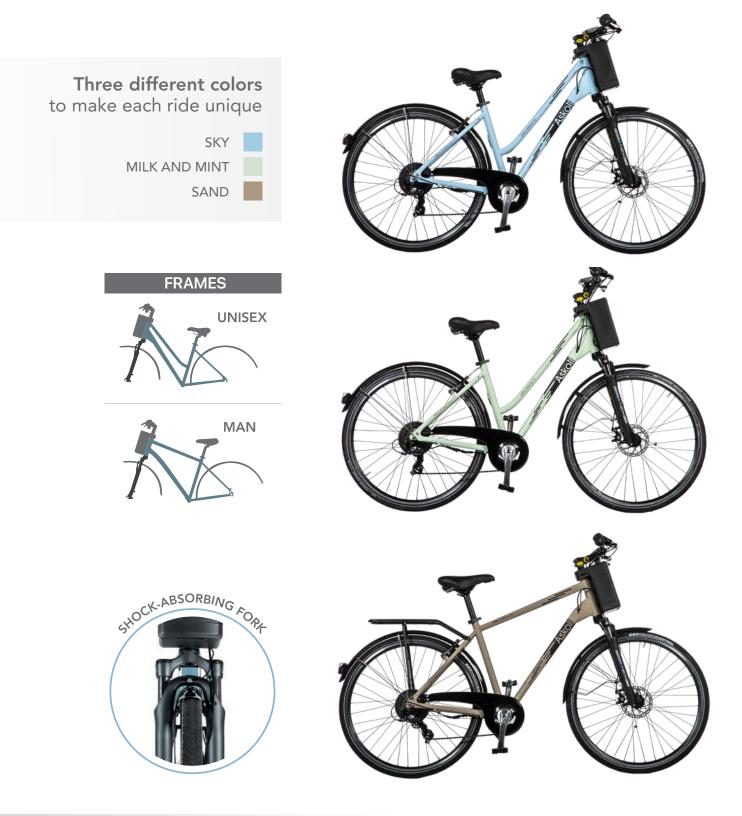

## FENDERS AVAILABLE COLOURS

M A D E IN ITALY Askoll reserves the right to change specification and features without prior notice

MADE IN ITALY Askoll reserves the right to change specification and features without prior notice