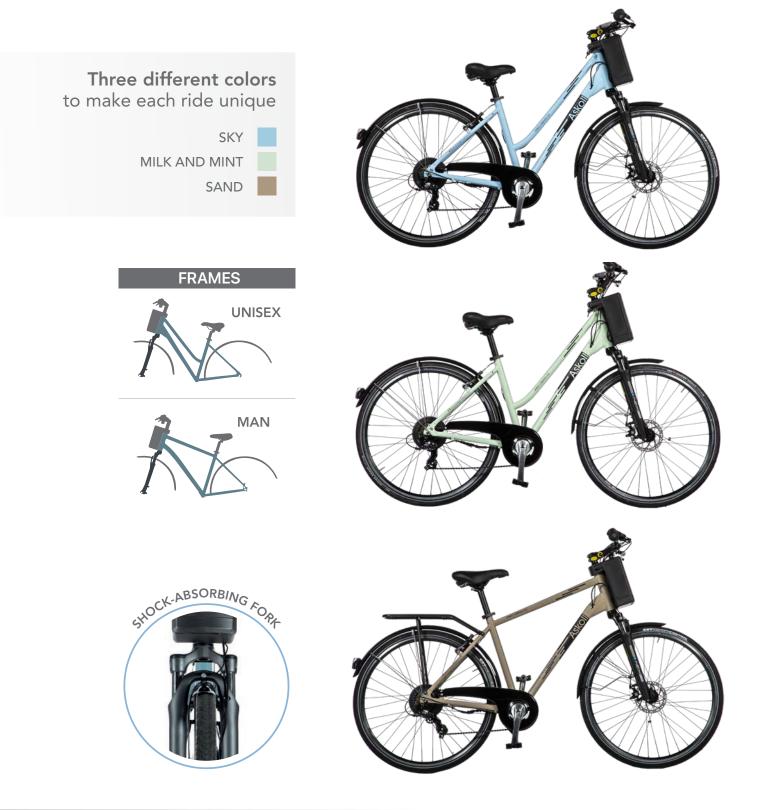

## FENDERS AVAILABLE COLOURS

MADE IN ITALY Askoll reserves the right to change specification and features without prior notice