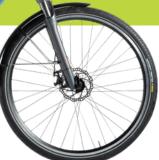

| GEAR SHIFT      |                                                   |  |
|-----------------|---------------------------------------------------|--|
| Model           | Shimano - 6 speeds                                |  |
| BRAKES          |                                                   |  |
| Front           | DISK-BRAKE mechanical                             |  |
| Rear            | V-BRAKE - integrated into the frame               |  |
| WHEELS          |                                                   |  |
| Wheels          | 28" x 1 5/8 aluminium double wall                 |  |
| Tyres           | 40-700E.T.R.T.O. with reflectors                  |  |
| Tyre pressure   | 3,5-5 Bar (or value on the shoulder of the tyres) |  |
| LIGHTING        |                                                   |  |
| Front           | LED                                               |  |
| Rear            | LED                                               |  |
| DIMENSIONS      |                                                   |  |
| Length          | 1.800 mm                                          |  |
| Width handlebar | 640 mm                                            |  |
| Total weight    | 23 kg                                             |  |
| Max. load       | 120 kg (rider + additional load)                  |  |