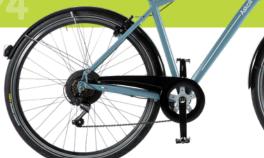

## Go wherever you want: is your electric freedom.

Battery Range

Designed and

made in Italy

(25) Max speed

|                      | TRACTION                                                                               |
|----------------------|----------------------------------------------------------------------------------------|
| Motor                | Askoll brushless electric motor<br>with external rotor integrated<br>into the rear hub |
| Power                | 250 W nominal rating                                                                   |
| Max speed            | 25 km/h                                                                                |
| Max torque           | 40 Nm                                                                                  |
| Assistance levels    | 4 + unassisted mode                                                                    |
| Special programs     | 1) Walk-assistant mode<br>2) Hill start support                                        |
| REMOVABLE BATTERY    |                                                                                        |
| Туре                 | Lithium-ion                                                                            |
| Capacity             | 300 Wh                                                                                 |
| Voltage - Amps       | 36 V - 9 Ah                                                                            |
| Weight               | 2,6 kg                                                                                 |
| Charging time        | 5 hours x 100% (3 hours at 80%)                                                        |
| Range (up to)        | 80 km                                                                                  |
| GENERAL INFORMATION  |                                                                                        |
| Туре                 | Trekking                                                                               |
| Material             | Aluminium                                                                              |
| Fork type            | Shock-absorbing with 50 mm travel                                                      |
| Handlebar connection | Adjustable                                                                             |
| Seatpost tube        | Fixed                                                                                  |
| Configurations       | Man                                                                                    |
| Size                 | L 28″                                                                                  |

| GEAR SHIFT      |                                                   |  |
|-----------------|---------------------------------------------------|--|
| Model           | Shimano - 6 speeds                                |  |
| BRAKES          |                                                   |  |
| Front           | DISK-BRAKE mechanical                             |  |
| Rear            | V-BRAKE - integrated into the frame               |  |
| WHEELS          |                                                   |  |
| Wheels          | 28" x 1 5/8 aluminium double wall                 |  |
| Tyres           | 40-700E.T.R.T.O. with reflectors                  |  |
| Tyre pressure   | 3,5-5 Bar (or value on the shoulder of the tyres) |  |
| LIGHTING        |                                                   |  |
| Front           | LED                                               |  |
| Rear            | LED                                               |  |
| DIMENSIONS      |                                                   |  |
| Length          | 1.800 mm                                          |  |
| Width handlebar | 640 mm                                            |  |
| Total weight    | 23 kg                                             |  |
| Max. load       | 120 kg (rider + additional load)                  |  |