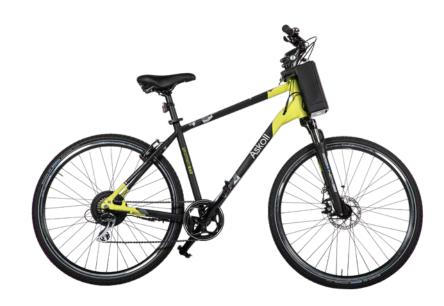

## The urban bicycle becomes sporty.

Battery Range

Designed and made in Italy

Max speed

|                   | TRACTION                                                                         |
|-------------------|----------------------------------------------------------------------------------|
| Motor             | Askoll brushless electric motor with external rotor integrated into the rear hub |
| Power             | 250 W nominal rating                                                             |
| Max speed         | 25 km/h                                                                          |
| Max torque        | 40 Nm                                                                            |
| Assistance levels | 4 + unassisted mode                                                              |
| Special programs  | 1) Walk-assistant mode<br>2) Hill start support                                  |

| REMOVABLE BATTERY |                                   |  |
|-------------------|-----------------------------------|--|
| Туре              | Lithium-ion                       |  |
| Capacity          | 400 Wh                            |  |
| Voltage - Amps    | 36 V - 11,6 Ah                    |  |
| Weight            | 2,6 kg                            |  |
| Charging time     | 6 hours x 100% (3 ½ hours at 80%) |  |
| Range (up to)     | 90 km                             |  |

| Range (up to)        | 90 KIII                                                            |
|----------------------|--------------------------------------------------------------------|
| GENERAL INFORMATION  |                                                                    |
| Туре                 | Trekking                                                           |
| Material             | Aluminium                                                          |
| Fork type            | Shock-absorbing with 63 mm travel<br>With Lockout (stroke locking) |
| Handlebar connection | Adjustable                                                         |
| Seatpost tube        | Fixed                                                              |
| Configurations       | Unisex                                                             |
| Size                 | L 28"                                                              |
|                      |                                                                    |

|                 | GEAR SHIFT                                        |  |
|-----------------|---------------------------------------------------|--|
| Model           | Shimano - 7 speeds                                |  |
|                 | BRAKES                                            |  |
| Front           | DISK-BRAKE mechanical                             |  |
| Rear            | V-BRAKE - integrated into the frame               |  |
|                 | WHEELS                                            |  |
| Wheels          | 28" x 1 5/8 aluminium double wall                 |  |
| Tyres           | 40-700E.T.R.T.O. with reflectors                  |  |
| Tyre pressure   | 3,5-6 Bar (or value on the shoulder of the tyres) |  |
|                 | LIGHTING                                          |  |
| Front           | LED                                               |  |
| Rear            | LED                                               |  |
| DIMENSIONS      |                                                   |  |
| Length          | 1.800 mm                                          |  |
| Width handlebar | 700 mm                                            |  |
| Total weight    | 23 kg                                             |  |
| Max. load       | 120 kg (rider + additional load)                  |  |