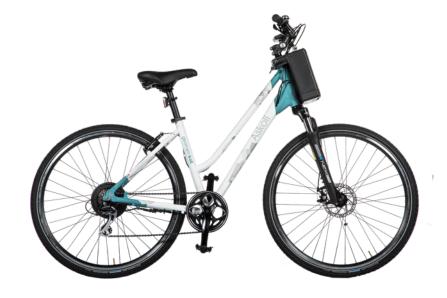

## The urban bicycle becomes sporty.

Battery Range

Designed and made in Italy

Max speed

|                   | TRACTION                                                                         |
|-------------------|----------------------------------------------------------------------------------|
| Motor             | Askoll brushless electric motor with external rotor integrated into the rear hub |
| Power             | 250 W nominal rating                                                             |
| Max speed         | 25 km/h                                                                          |
| Max torque        | 40 Nm                                                                            |
| Assistance levels | 4 + unassisted mode                                                              |
| Special programs  | 1) Walk-assistant mode<br>2) Hill start support                                  |

| REMOVABLE BATTERY |                                   |  |
|-------------------|-----------------------------------|--|
| Туре              | Lithium-ion                       |  |
| Capacity          | 400 Wh                            |  |
| Voltage - Amps    | 36 V - 11,6 Ah                    |  |
| Weight            | 2,6 kg                            |  |
| Charging time     | 6 hours x 100% (3 ½ hours at 80%) |  |
| Range (up to)     | 90 km                             |  |

| Range (up to)        | 90 KIII                                                            |
|----------------------|--------------------------------------------------------------------|
| GENERAL INFORMATION  |                                                                    |
| Туре                 | Trekking                                                           |
| Material             | Aluminium                                                          |
| Fork type            | Shock-absorbing with 63 mm travel<br>With Lockout (stroke locking) |
| Handlebar connection | Adjustable                                                         |
| Seatpost tube        | Fixed                                                              |
| Configurations       | Unisex                                                             |
| Size                 | L 28"                                                              |
|                      |                                                                    |

|                 | GEAR SHIFT                                        |  |
|-----------------|---------------------------------------------------|--|
| Model           | Shimano - 7 speeds                                |  |
|                 | BRAKES                                            |  |
| Front           | DISK-BRAKE mechanical                             |  |
| Rear            | V-BRAKE - integrated into the frame               |  |
|                 | WHEELS                                            |  |
| Wheels          | 28" x 1 5/8 aluminium double wall                 |  |
| Tyres           | 40-700E.T.R.T.O. with reflectors                  |  |
| Tyre pressure   | 3,5-6 Bar (or value on the shoulder of the tyres) |  |
|                 | LIGHTING                                          |  |
| Front           | LED                                               |  |
| Rear            | LED                                               |  |
| DIMENSIONS      |                                                   |  |
| Length          | 1.800 mm                                          |  |
| Width handlebar | 700 mm                                            |  |
| Total weight    | 23 kg                                             |  |
| Max. load       | 120 kg (rider + additional load)                  |  |