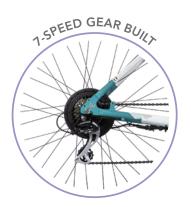

|                 | GEAR SHIFT                                        |  |
|-----------------|---------------------------------------------------|--|
| Model           | Shimano - 7 speeds                                |  |
|                 | BRAKES                                            |  |
| Front           | DISK-BRAKE mechanical                             |  |
| Rear            | V-BRAKE - integrated into the frame               |  |
|                 | WHEELS                                            |  |
| Wheels          | 28" x 1 5/8 aluminium double wall                 |  |
| Tyres           | 40-700E.T.R.T.O. with reflectors                  |  |
| Tyre pressure   | 3,5-6 Bar (or value on the shoulder of the tyres) |  |
|                 | LIGHTING                                          |  |
| Front           | LED                                               |  |
| Rear            | LED                                               |  |
| DIMENSIONS      |                                                   |  |
| Length          | 1.800 mm                                          |  |
| Width handlebar | 700 mm                                            |  |
| Total weight    | 23 kg                                             |  |
| Max. load       | 120 kg (rider + additional load)                  |  |