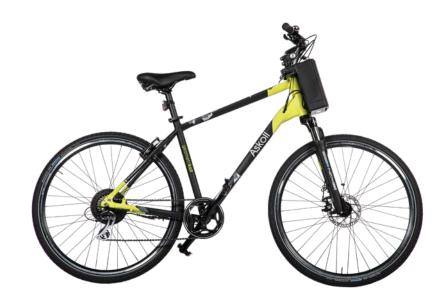

## The urban bicycle becomes sporty.

Battery Range

Designed and made in Italy

Max speed

|                   | TRACTION                                                                         |
|-------------------|----------------------------------------------------------------------------------|
| Motor             | Askoll brushless electric motor with external rotor integrated into the rear hub |
| Power             | 250 W nominal rating                                                             |
| Max speed         | 25 km/h                                                                          |
| Max torque        | 40 Nm                                                                            |
| Assistance levels | 4 + unassisted mode                                                              |
| Special programs  | 1) Walk-assistant mode<br>2) Hill start support                                  |

| REMOVABLE BATTERY |                                   |
|-------------------|-----------------------------------|
| Туре              | Lithium-ion                       |
| Capacity          | 400 Wh                            |
| Voltage - Amps    | 36 V - 11,6 Ah                    |
| Weight            | 2,6 kg                            |
| Charging time     | 6 hours x 100% (3 ½ hours at 80%) |
| Range (up to)     | 90 km                             |

| Range (up to)        | 90 km                                                              |  |
|----------------------|--------------------------------------------------------------------|--|
| GENERAL INFORMATION  |                                                                    |  |
| Туре                 | Trekking                                                           |  |
| Material             | Aluminium                                                          |  |
| Fork type            | Shock-absorbing with 63 mm travel<br>With Lockout (stroke locking) |  |
| Handlebar connection | Adjustable                                                         |  |
| Seatpost tube        | Fixed                                                              |  |
| Configurations       | Man                                                                |  |
| Size                 | L 28"                                                              |  |

|                 | GEAR SHIFT                                        |  |
|-----------------|---------------------------------------------------|--|
| Model           | Shimano - 7 speeds                                |  |
|                 | BRAKES                                            |  |
| Front           | DISK-BRAKE mechanical                             |  |
| Rear            | V-BRAKE - integrated into the frame               |  |
|                 | WHEELS                                            |  |
| Wheels          | 28" x 1 5/8 aluminium double wall                 |  |
| Tyres           | 40-700E.T.R.T.O. with reflectors                  |  |
| Tyre pressure   | 3,5-6 Bar (or value on the shoulder of the tyres) |  |
|                 | LIGHTING                                          |  |
| Front           | LED                                               |  |
| Rear            | LED                                               |  |
| DIMENSIONS      |                                                   |  |
| Length          | 1.810 mm                                          |  |
| Width handlebar | 700 mm                                            |  |
| Total weight    | 23 kg                                             |  |
| Max. load       | 120 kg (rider + additional load)                  |  |