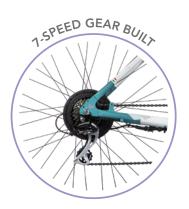

|                 | GEAR SHIFT                                        |  |
|-----------------|---------------------------------------------------|--|
| Model           | Shimano - 7 speeds                                |  |
|                 | BRAKES                                            |  |
| Front           | DISK-BRAKE mechanical                             |  |
| Rear            | V-BRAKE - integrated into the frame               |  |
|                 | WHEELS                                            |  |
| Wheels          | 28" x 1 5/8 aluminium double wall                 |  |
| Tyres           | 40-700E.T.R.T.O. with reflectors                  |  |
| Tyre pressure   | 3,5-6 Bar (or value on the shoulder of the tyres) |  |
|                 | LIGHTING                                          |  |
| Front           | LED                                               |  |
| Rear            | LED                                               |  |
| DIMENSIONS      |                                                   |  |
| Length          | 1.810 mm                                          |  |
| Width handlebar | 700 mm                                            |  |
| Total weight    | 23 kg                                             |  |
| Max. load       | 120 kg (rider + additional load)                  |  |