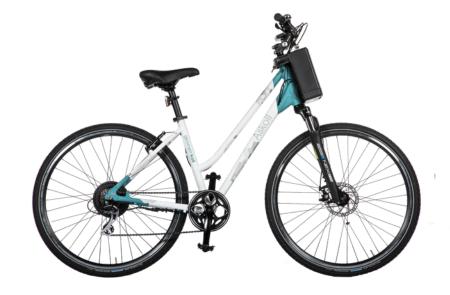

## The urban bicycle becomes sporty.

Battery Range

Designed and made in Italy

Max speed

|                   | TRACTION                                                                         |
|-------------------|----------------------------------------------------------------------------------|
| Motor             | Askoll brushless electric motor with external rotor integrated into the rear hub |
| Power             | 250 W nominal rating                                                             |
| Max speed         | 25 km/h                                                                          |
| Max torque        | 40 Nm                                                                            |
| Assistance levels | 4 + unassisted mode                                                              |
| Special programs  | 1) Walk-assistant mode<br>2) Hill start support                                  |

# eB<sub>5</sub>

Choose speed and hold on to comfort: driving it is pure fun