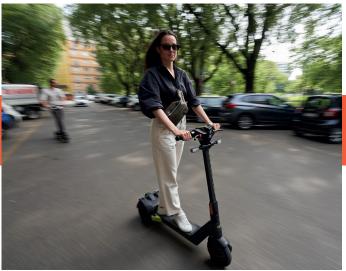

## SCOO3

SPECIFICATIONS

|              | TRACTION                                |
|--------------|-----------------------------------------|
| Engine       | Electric brushless on front wheel       |
| Power        | 350 W nominal                           |
| Max. torque  | 25 Nm                                   |
| Max. speed*  | Up to 25 km/h                           |
| Driving mode | Drive + Pedestrian mode<br>(max. 6km/h) |

| OTHER CHARACTERISTICS |       |
|-----------------------|-------|
| Maximum slope         | 15%   |
| Speed 0-20***         | 4 sec |
| Speed 0-25***         | 8 sec |
| Number plate holder   | Yes   |