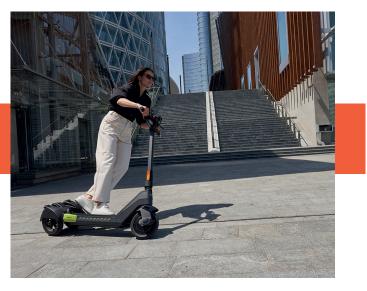

## SCOO3

SPECIFICATIONS

|              | TRACTION                                |
|--------------|-----------------------------------------|
| Engine       | Electric brushless on front wheel       |
| Power        | 350 W nominal                           |
| Max. torque  | 25 Nm                                   |
| Max. speed*  | Up to 25 km/h                           |
| Driving mode | Drive + Pedestrian mode<br>(max. 6km/h) |

| OTHER CHARACTERISTICS |       |
|-----------------------|-------|
| Maximum slope         | 15%   |
| Speed 0-20***         | 4 sec |
| Speed 0-25***         | 8 sec |
| Number plate holder   | Yes   |